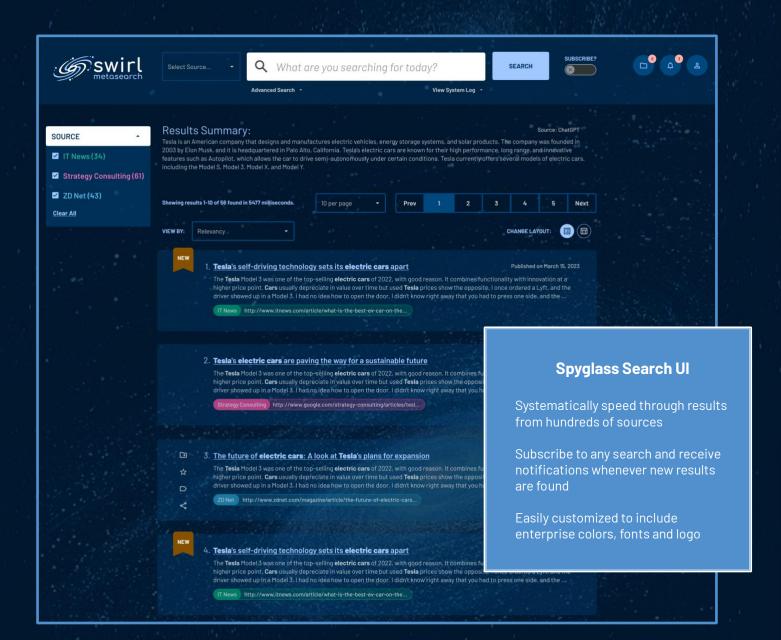

## **Enterprise Search Box to Rule Them All**

- Search across M365 Outlook, Teams, Sharepoint and OneDrive plus any number of open-source search engines, leading databases and online enterprise services
- Get the most relevant results from all sources, re-ranked by a large language model (LLM) the core technology behind ChatGPT and other generative Als
- Enterprise-grade security requires no extraction or movement of data, and all searching is done on behalf of existing, previously permissioned users

- Sort results by date, round-robin or relevancy order
- Duplicate detection by field or similarity
- Subscribe to receive notifications whenever new results are found
- Expiration service can delete stored queries and results for maximum privacy
- Download/Docker installation
- > Community Support Slack