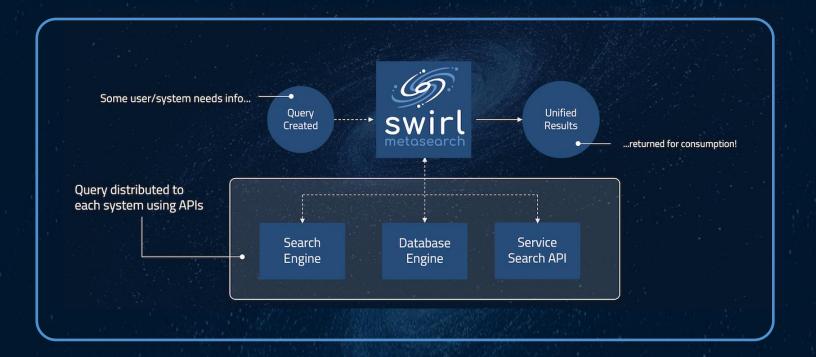

## **Enterprise Search Box to Rule Them All**

- Search across M365 Outlook, Teams, Sharepoint and OneDrive plus any number of open-source search engines, leading databases and online enterprise services
- Get the most relevant results from all sources, re-ranked by a large language model (LLM) the core technology behind ChatGPT and other generative Als
- Enterprise-grade security requires no extraction or movement of data, and all searching is done on behalf of existing, previously permissioned users

## **Included Connectors**

- M365 Outlook, Teams, OneDrive, Sharepoint
- Atlassian Confluence, Jira; JetBrains YouTrack
- Elasticsearch, Solr, AWS OpenSearch
- PostgreSQL, Sqlite3, Google BigQuery
- NLResearch.com, Miro.com, Generic HTTP